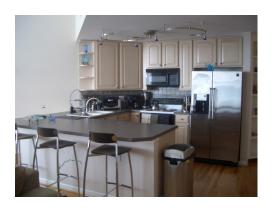

## **Special Features**

Downtown living in one of the largest units in the Cotton Mill. Incredible warehouse loft with exposed wood beams and brick walls featuring 2 bedrooms and 2 full baths. Beautiful refinished hardwoods throughout. Open floor plan with 16 ft ceilings. Kitchen features a tile backsplash and bar counter. Tons of storage space plus huge closets. Secured entry and visitor features. Garage Parking.