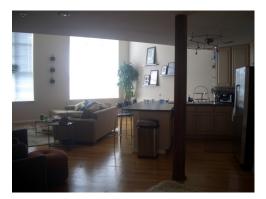

## **Special Features**

Downtown living in one of the largest units in the Cotton Mill. Incredible warehouse loft with exposed wood beams and brick walls featuring 2 bedrooms and 2 full baths. Beautiful refinished hardwoods throughout. Open floor plan with 16 ft ceilings. Kitchen features a tile backsplash and bar counter. Tons of storage space plus huge closets. Secured entry and visitor features. Garage Parking.