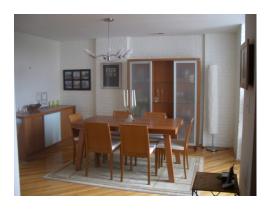

## **Special Features**

Downtown living in one of the largest units in the Cotton Mill. Incredible warehouse loft with exposed wood beams and brick walls featuring 2 bedrooms and 2 full baths. Beautiful refinished hardwoods throughout. Open floor plan with 16 ft ceilings. Kitchen features a tile backsplash and bar counter. Tons of storage space plus huge closets. Secured entry and visitor features. Garage Parking.