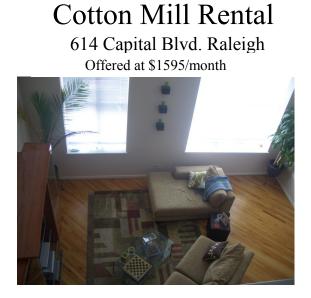

## **Special Features**

Downtown living in one of the largest units in the Cotton Mill. Incredible warehouse loft with exposed wood beams and brick walls featuring 2 bedrooms and 2 full baths. Beautiful refinished hardwoods throughout. Open floor plan with 16 ft ceilings. Kitchen features a tile backsplash and bar counter. Tons of storage space plus huge closets. Secured entry and visitor features. Garage Parking.